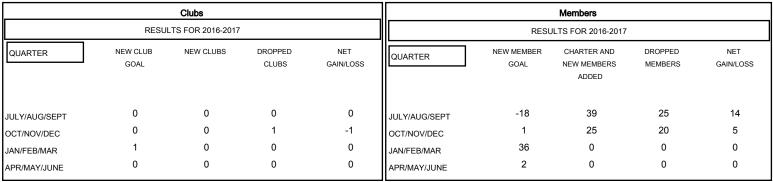

| DROPPED CLUBS: 1          |    | 23 CLUBS OF 46 ADDED 1 OR MORE | GENDER DISTRIBUTION   |              |     |
|---------------------------|----|--------------------------------|-----------------------|--------------|-----|
|                           |    | NEW MEMBERS                    | MALE                  | 475 (56.21%) |     |
|                           |    |                                | FEMALE                | 370 (43.79%) |     |
| DROPPED MEMBERS           |    |                                |                       |              |     |
| DECEASED                  | 3  | CLICK HERE FOR HEALTH          |                       |              | 224 |
| CLUB CANCELLED 4 OTHER 38 |    | ASSESSMENT DATA                | FAMILY UNIT MEMBERS   |              |     |
|                           |    |                                | HEAD OF HOUSEHOLD     |              | 112 |
| TOTAL                     | 45 |                                | NON-HEAD OF HOUSEHOLD |              | 112 |