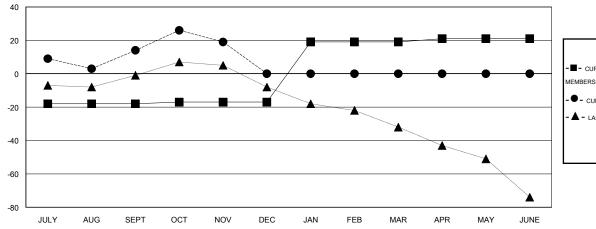

## GOALS AND ACTUAL NEW CLUBS CUMULATIVE

## GOALS AND ACTUAL MEMBERS CUMULATIVE

| -■-  | CURRENT YEAR GOALS FOR NEW |
|------|----------------------------|
| MEMB | EDS.                       |

CURRENT YEAR ACTUAL MEMBERS

- ▲ - LAST YEAR ACTUAL MEMBERS